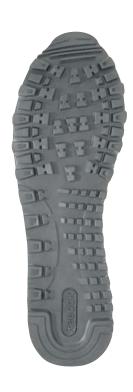

Type Suede Leather Retro Jogger Oxford

Lining **Brushed Nylon** 

Insole Removable EVA Cushion Insert with Sponge Rubber Heel Wedge

Outsole Dual Density; Rubber Bottom with EVA Midsole Wedge

Special Features No Exposed Metal on Upper