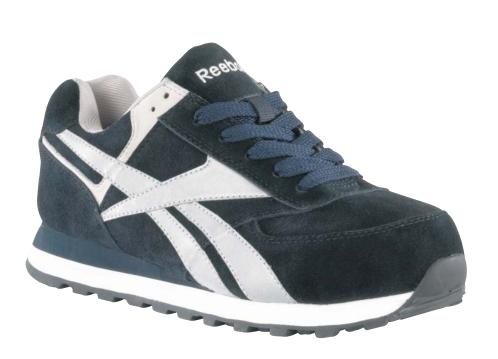

## Men's RB1975 Women's RB195

| Toe   | Upper            | Color     | Size/Width                     |
|-------|------------------|-----------|--------------------------------|
| Steel | Suede<br>Leather | Navy Blue | M 6-12, 13 & 14<br>W 6-12 & 13 |

Type Suede Leather Retro Jogger Oxford

Lining **Brushed Nylon** 

Insole Removable EVA Cushion Insert with Sponge Rubber Heel Wedge

Outsole Dual Density; Rubber Bottom with EVA Midsole Wedge

Special Features No Exposed Metal on Upper